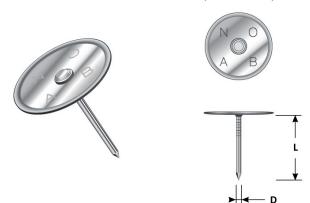

| <b>Specifications</b> |      |        |  |
|-----------------------|------|--------|--|
| D                     | С    | L      |  |
| 14 ga (.080)          | 7/8" | 2-1/2" |  |
| 14 ga (.080)          | 7/8" | 4-1/2" |  |
| 12 ga (.106)          | 7/8" | 2-1/2" |  |
| 12 ga (.106)          | 7/8" | 4-1/2" |  |
|                       |      |        |  |

Also available in head diameters of 1-3/16" and 1-1/2". Standard lengths listed. Other lengths available on request.

Stainless Steel